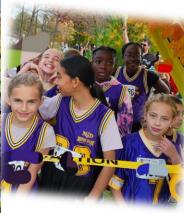

# In the Spotlight

Congratulations to our Knights & the Coaches (Mme Turcotte & Mme Alvarado) who worked hard, braved the elements, and made us proud at this year's HN Cross Country Meet on October 23<sup>rd</sup>.

# **Special Mentions:**

- Shasha placed 1<sup>st</sup> for Gr 4 girls
- Kaleb placed 4<sup>th</sup> for Gr 4 boys
- Alieda placed 4<sup>th</sup> for Gr 5/6 girls
- Rocco placed 4th for Gr 7/8 boys