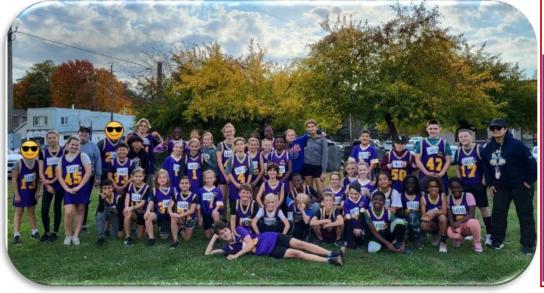

# In the Spotlight

Congratulations to our Knights & the Coaches (Mme Turcotte & Mme Alvarado) who worked hard, braved the elements, and made us proud at this year's HN Cross Country Meet on October 23<sup>rd</sup>.

# JR Boys/Girls:

| Willow    | Chiamanda  | Shasha      |  |
|-----------|------------|-------------|--|
| Shiloh    | Kaleb      | Carter      |  |
| Chiagozie | Wyatt      | Henry       |  |
| Mason L.  | Xavier     | Lilah       |  |
| Maelle    | Kyla       | Lily        |  |
| Claire    | Kayla      | Maria-Julia |  |
| Leah      | Victoria   | Ruby        |  |
| Chloe     | Nevaeh S.  | Eliana      |  |
| Alieda    | Samantha   | Madison     |  |
| Veronique | Lailah     | Isabella    |  |
| Grayson   | Gabriel    | Jack        |  |
| Wynn      | Jackson B. | Isra'el     |  |
| Joshua    | Ivan       | Owen        |  |
| Lucas     | Jackson T. | Asher       |  |

# SR Boys/Girls:

Emily Jude Griffin Rocco Porscha Nath

# **Special Mentions:**

- Shasha placed 1<sup>st</sup> for Gr 4 girls
- Kaleb placed 4<sup>th</sup> for Gr 4 boys
- Alieda placed 4<sup>th</sup> for Gr 5/6 girls
- Rocco placed 4th for Gr 7/8 boys