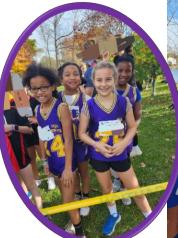

# In the Spotlight

Congratulations to our Knights & the Coaches (Mme Turcotte & Mme Alvarado) who worked hard, braved the elements, and made us proud at this year's HN Cross Country Meet on October 23<sup>rd</sup>.

# **Special Mentions:**

- Shasha placed 1<sup>st</sup> for Gr 4 girls
- Kaleb placed 4<sup>th</sup> for Gr 4 boys
- Alieda placed 4<sup>th</sup> for Gr 5/6 girls
- Rocco placed 4th for Gr 7/8 boys